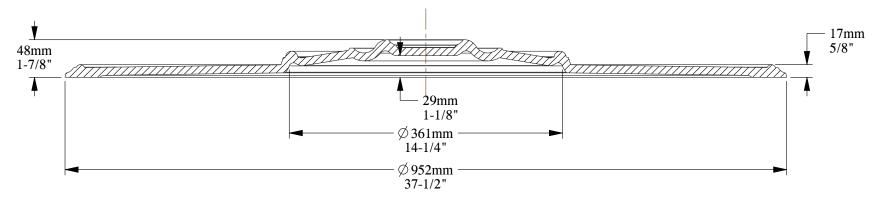

SECTION A-A SCALE 1:5

SCALE 1:10

## Please beware:

Product is visualized in this drawing without ornamentation

Biekorfstraat 32 8400 Oostende - Belgium Tel +32 (0)59 80 32 52 www.oracdecor.com inforacdecor.com Part name: R64

Designed by: ORAC

Designed on: 01-Jul-2007

Unless otherwise specified: all dimensions are in millimeters and inches, scale 1:1, length 2 meters

All information in this document is Orac's exclusive property. It may in no case be reproduced, even partly, be communicated to a third party or used for any possible purpose without ORAC's express written permission. Further legal information can be found at https://www.oracdecor.com/en/general-sales-conditions