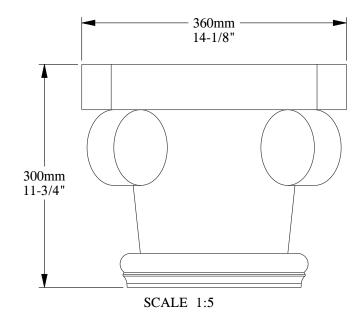

## Product is visuallized in this drawing without ornamentation

Please beware:

Biekorfstraat 32 8400 Oostende - Belgium Tel +32 (0)59 80 32 52 www.oracdecor.com info@oracdecor.com Part name: K1122

Designed by: ORAC

Designed on: 9-Nov-2017

Unless otherwise specified: all dimensions are in millimeters and inches, scale 1:1, length 2 meters

All information in this document is Orac's exclusive property. It may in no case be reproduced, even partly, be communicated to a third party or used for any possible purpose without ORAC's express written permission. Further legal information can be found at https://www.oracdecor.com/en/general-sales-conditions